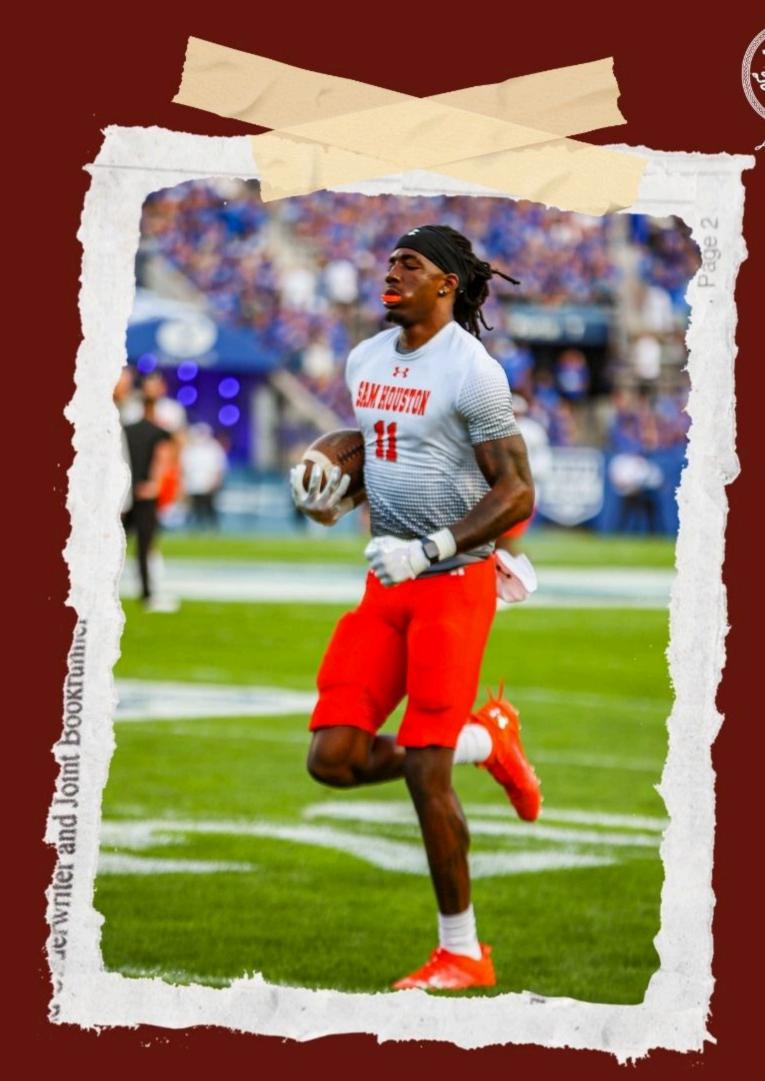

## QUINTAVIUS WR WORKMAN 6'5"" - 200LBS

Pro Type WR. Tons of talent, knows the game, has nature instincts in running routes and reading coverages.

Excellent use of his space allowing the QB to throw a good ball. Master of the jump ball at 6'5 - he always wins. HUGE DIAMOND.

### WR Scouting Report

**First Name: Quintavius** 

**Last Name: Workman** 

Height: 6'5"

Weight: 200lbs

Age: 23

**School:** 

**Sam Houston State Univ** 

**Position: WR** 

Number: 11