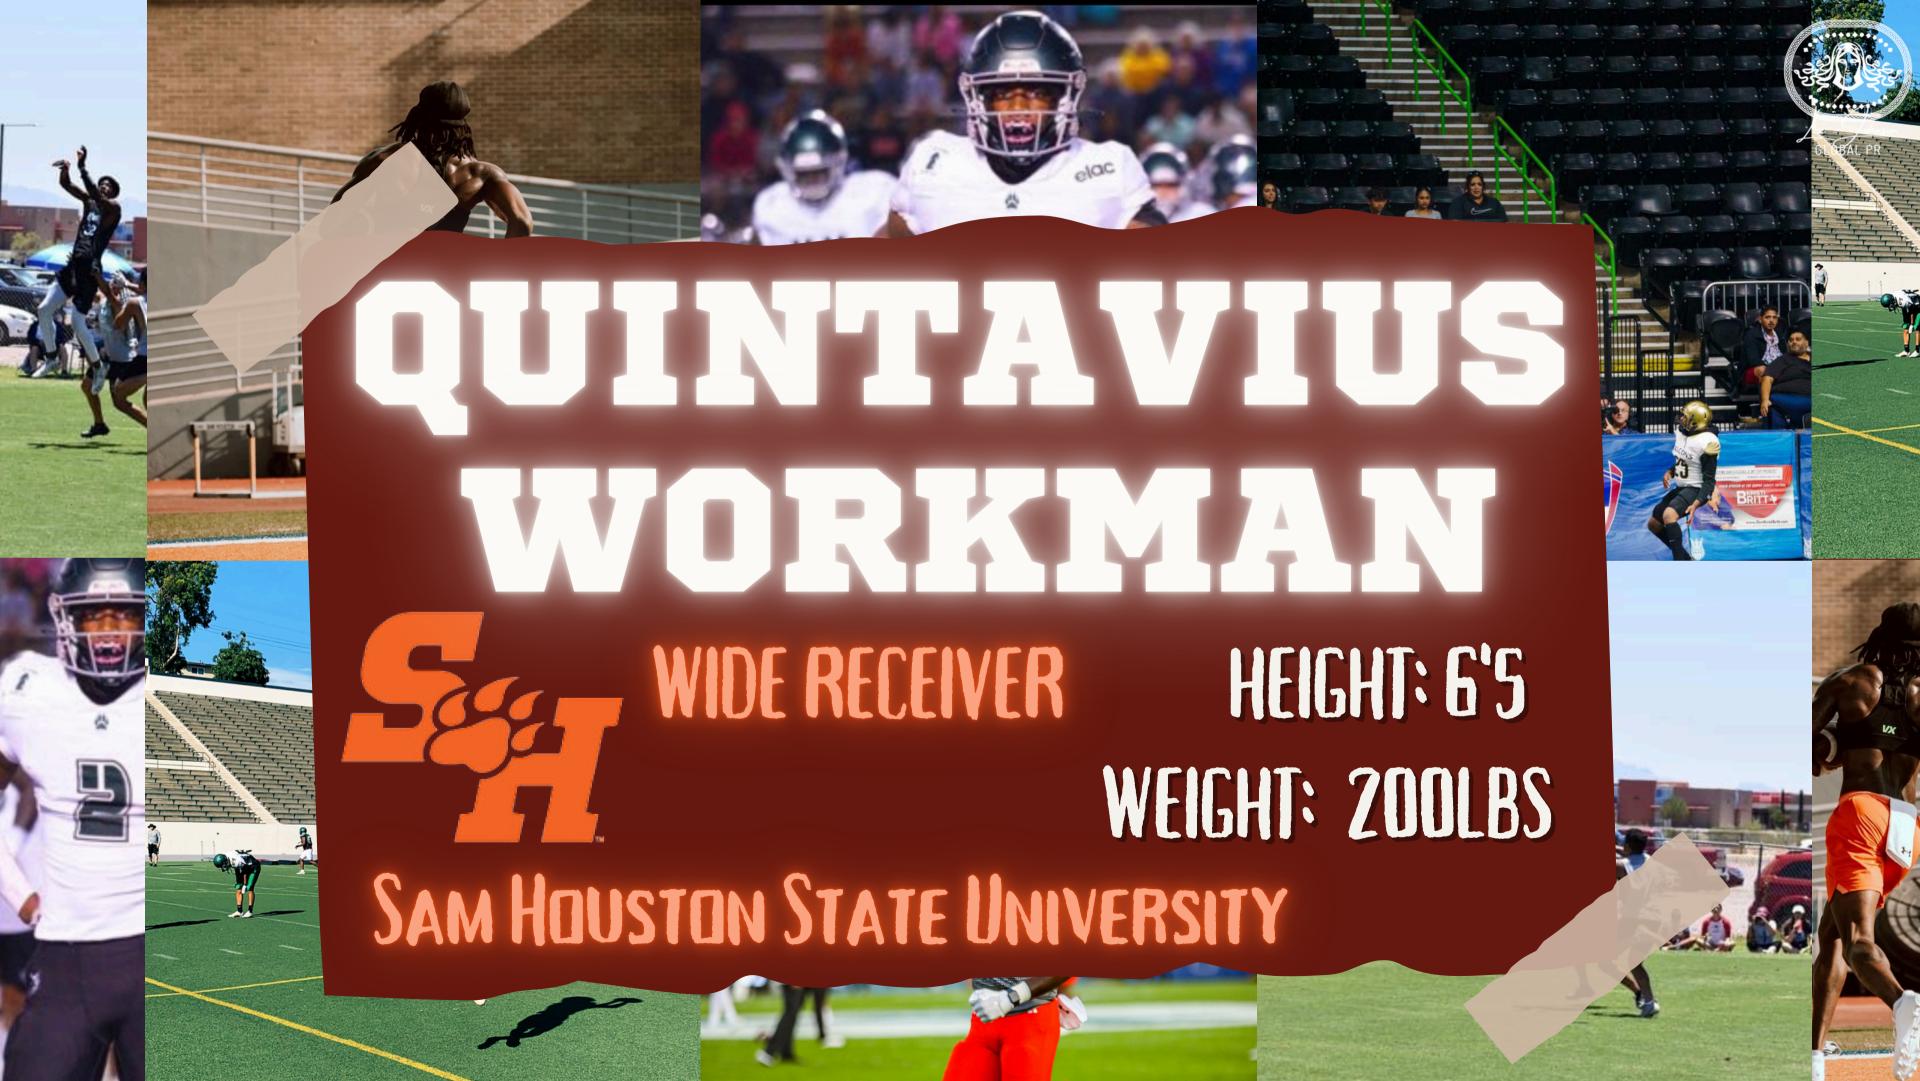

## QUINTAVIUS WR WORKMAN 6'5"" - 200LBS

Pro Type WR. Tons of talent, knows the game, has nature instincts in running routes and reading coverages.

Excellent use of his space allowing the QB to throw a good ball. Master of the jump ball at 6'5 - he always wins. HUGE DIAMOND.

### WR Scouting Report

**First Name: Quintavius** 

**Last Name: Workman** 

Height: 6'5"

Weight: 200lbs

Age: 23

**School:** 

**Sam Houston State Univ** 

**Position: WR** 

Number: 11