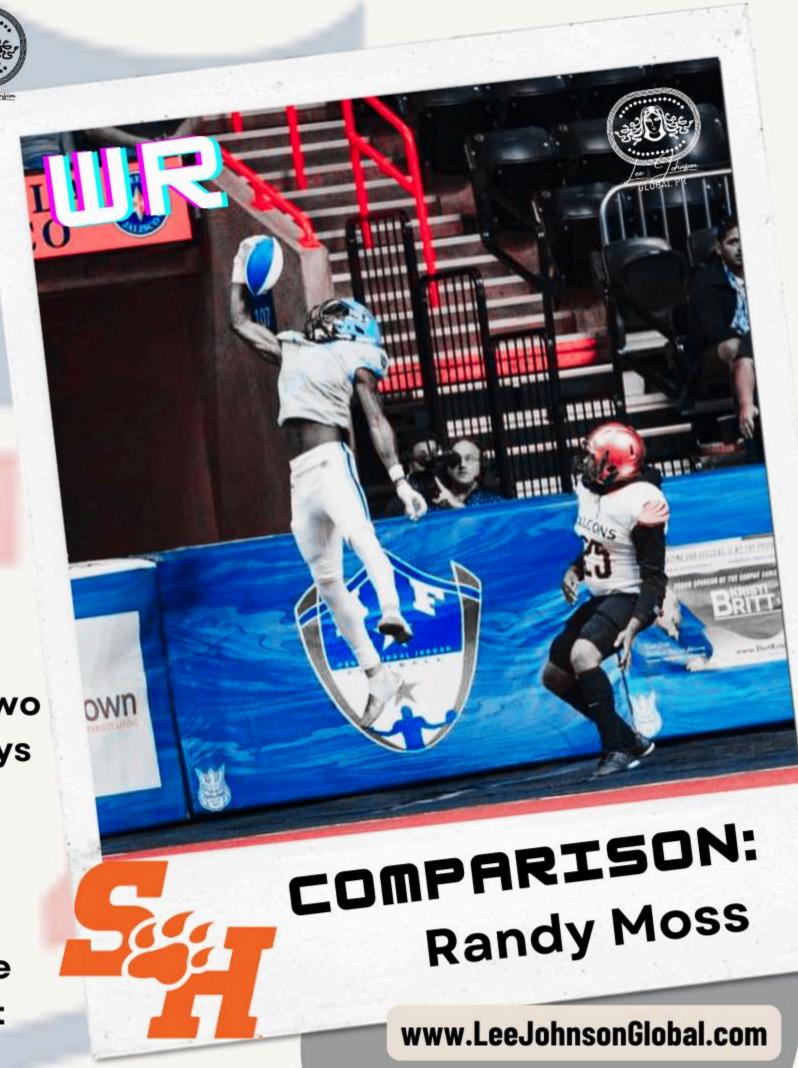

## QUINTAVIUS WR WORKMAN 6'5"" - 200LBS

Pro Type WR. Tons of talent, knows the game, has nature instincts in running routes and reading coverages.

Excellent use of his space allowing the QB to throw a good ball. Master of the jump ball at 6'5 - he always wins. HUGE DIAMOND.

#### SUMMARY:

Once a team takes a chance on this great talented player, he will pay off ten times for them. This guy is a Human Highlight

FOR HIGHLIGHT REEL